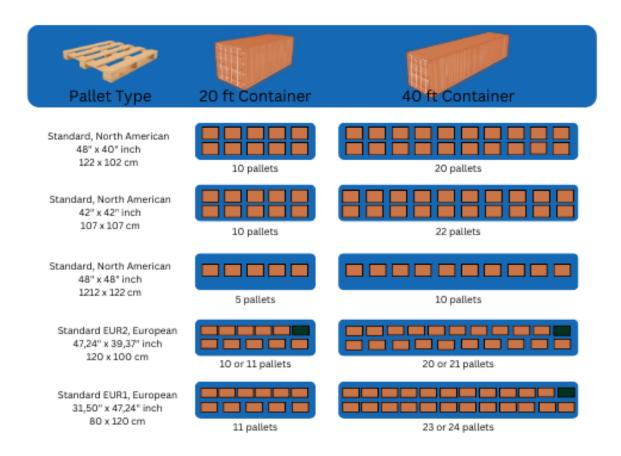

## How much container can be loaded into a container?

Loading pallets into a container is a task that requires careful consideration of various factors such as the size of the pallets, the dimensions of the container, weight restrictions, and any specific regulations or guidelines. The number of pallets that can be loaded into a container can vary depending on these factors.

Generally, standard shipping containers come in several sizes, with the most common being 20-foot and 40-foot containers. The number of pallets that can fit into a container depends on the size of the pallets and how they are arranged.

Below we made an overview with the most used containers sizes and the pallets that can be loaded.

Please note! Dimensions are a guideline only.

For more help and support, please contact DB Logistics.